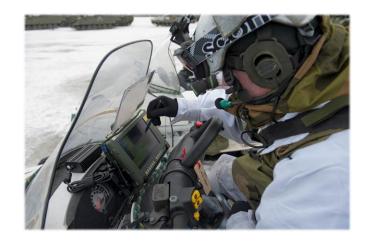

# BAE SYSTEMS

**CV-90** 

Delivering rugged **IT infrastructure** ranging from computers, switches, KVM switches, power, and more, to **highly digitized fighting platforms** 