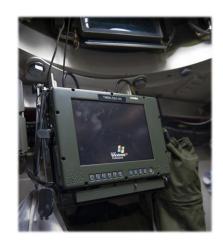

The **19"/2** form factor enables modular design with standardized mounting methods.

- Computers & Servers
- Switches
- Routers
- Power products
- · Customized solutions

**Intelligent Displays** 

The MDU concept is a customizable range of rugged display modules and backboxes.

- Displays
- Zero Client
- Panel PC

**Special Electronics** 

Rugged computers and electronics designed to customer specifications

- Docking stations
- Radio gateways
- Disc Clone Station
- Battery Pack
- Etc.