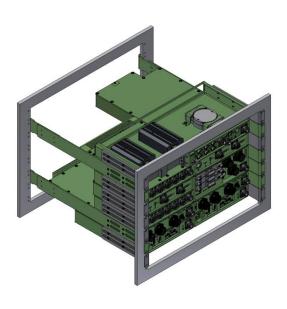

The **19"/2** form factor enables modular design with standardized mounting methods.

- Computers & Servers
- Switches
- Routers
- Power products
- · Customized solutions

**Intelligent Displays** 

The MDU concept is a customizable range of rugged display modules and backboxes.

- Displays
- Zero Client
- Panel PC

**Special Electronics** 

Rugged computers and electronics designed to customer specifications

- Docking stations
- Radio gateways
- Disc Clone Station
- Battery Pack
- Etc.