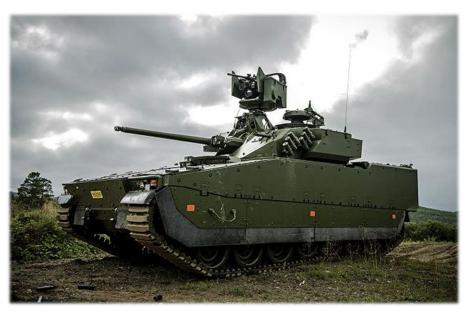

# BAE SYSTEMS

**CV-90** 

Delivering rugged **IT infrastructure** ranging from computers, switches, KVM switches, power, and more, to **highly digitized fighting platforms** 