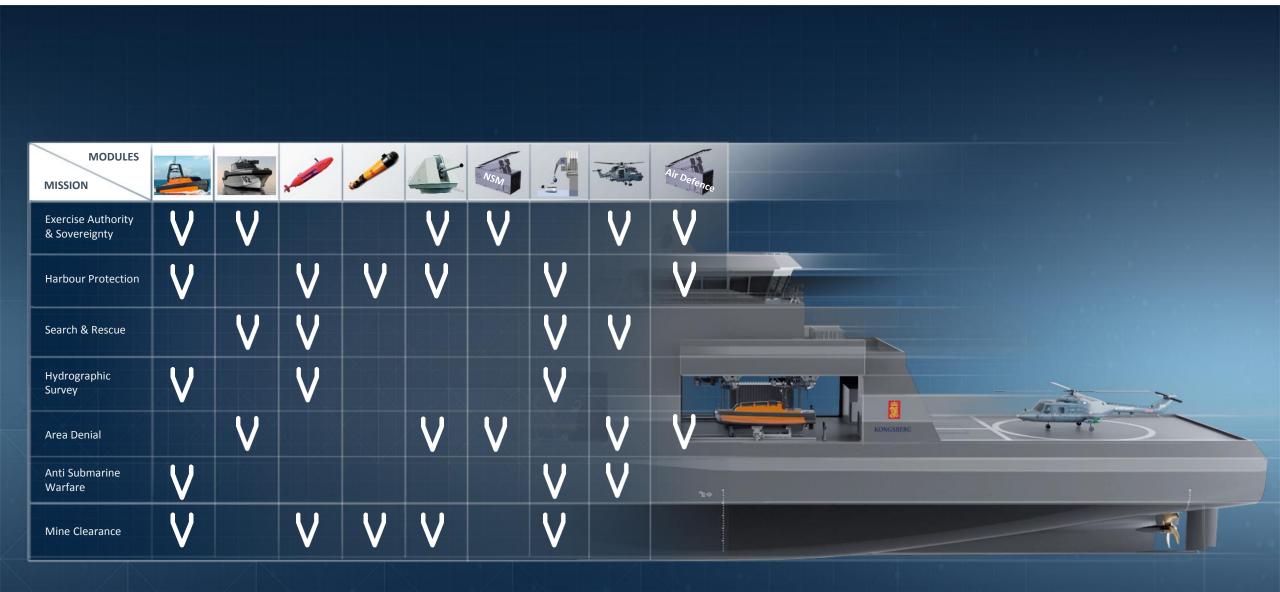

### A Multi Mission concept covering Military and Civilian roles across the traditional classes of vessels

Civilian Crisis **Times of tension** Harbour Search & Rescue & **Assets Protection** Area Denial **Patrol** Anti Submarine Warfare Mine Clearance Subsea Survey