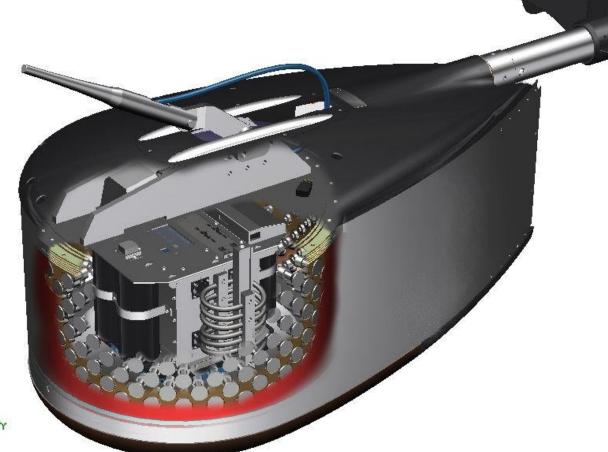

# Unique hull design for optimal performance

Our scientific approach to hull design has given the Sounder USV System is unique characteristics, and ensures optimal performance and endurance for hydroacoustic applications

# **Situational Awareness** and Collision Avoidance

The Sounder USV System features a state of the art scene analysis system for situational awareness that enables collision avoidance.