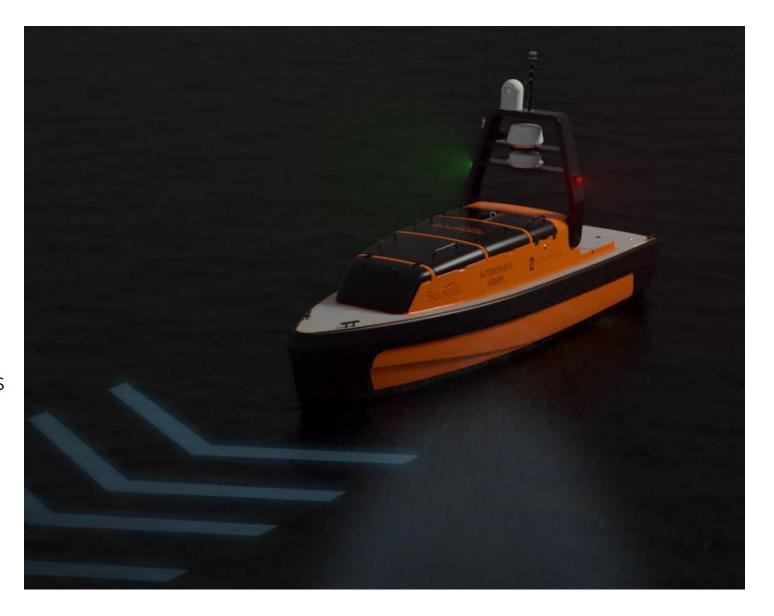

# **Situational Awareness** and Collision Avoidance

The Sounder USV System features a state of the art scene analysis system for situational awareness that enables collision avoidance.