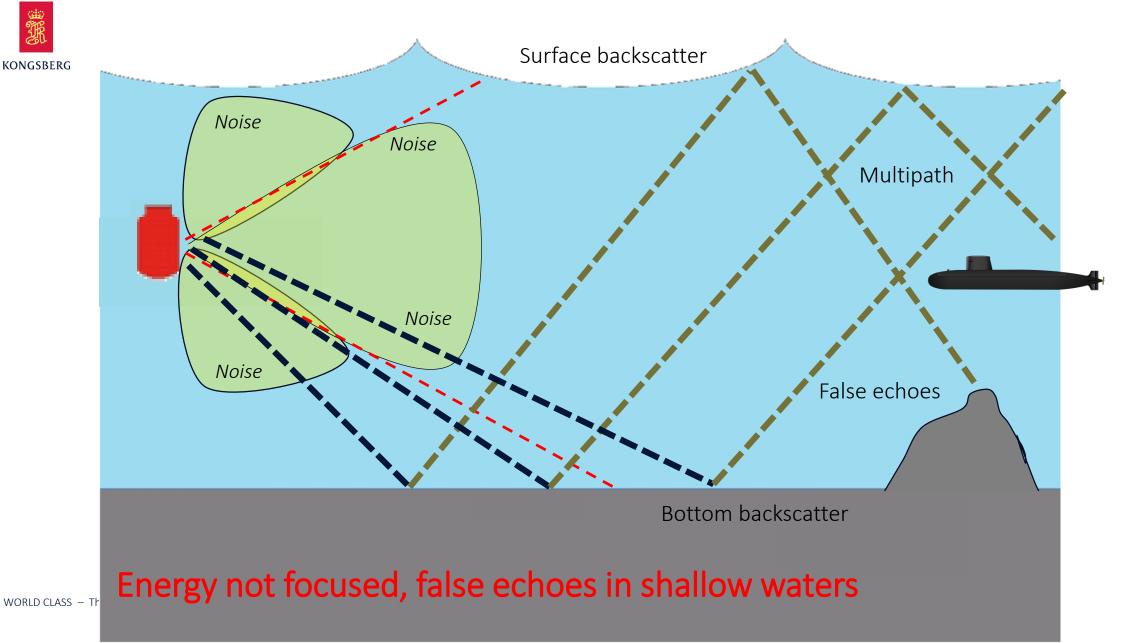

## Focused energy with KM sonars

Focused energy in vertical direction is the most important property for shallow water sonar