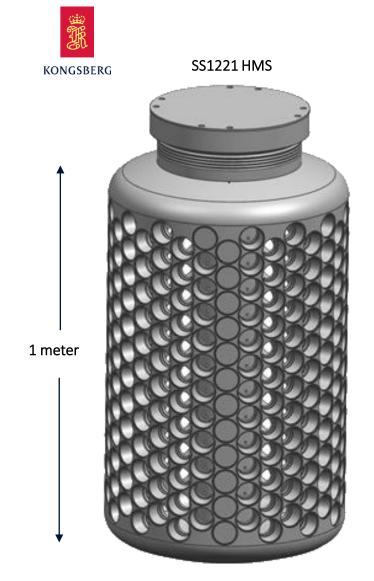

### ASW Sonar suite for small platforms like Corvettes, FPB, USV, etc.

#### **SALES ARGUMENTS:**

- -Compact in size and price
- -ASW on low cost platforms
- -Swarming, quantity
- -Acoustic properties for shallow
- -Suitable for coastal waters

**SA9000 HMS** 