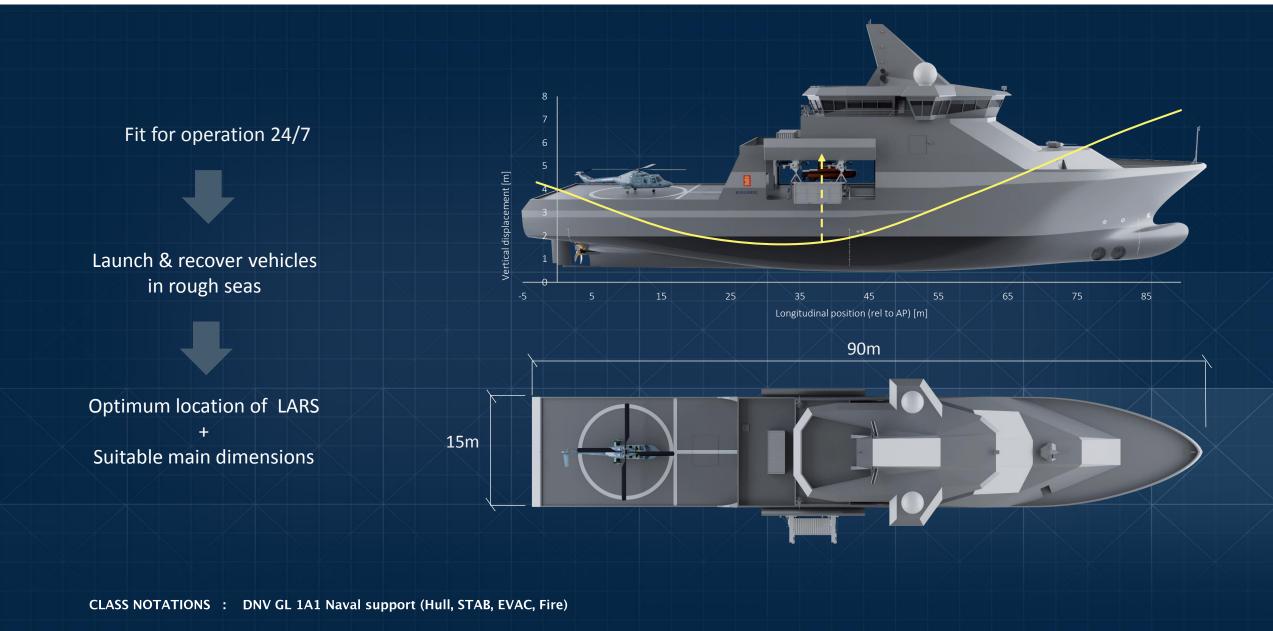

**KONGSBERG** 

## VANGUARD

Because safeguarding our waters can be more efficient

Teknologiseminar, Haakonsvern, 10. Januar 2020 Tor Liaaen, Kongsberg Defence & Aerospace AS Johannes Eldøy, Salt Ship Design AS Bjørn Jalving, Kongsberg Maritime AS

### **The Vanguard System**





### Vanguard is Capable...



### A Multi Mission concept covering Military and Civilian roles across the traditional classes of vessels

Civilian Crisis **Times of tension** Harbour Search & Rescue & **Assets Protection** Area Denial **Patrol** Anti Submarine Warfare Mine Clearance Subsea Survey



### Vanguard is Capable...







### Vanguard is Adaptable..







### Vanguard is Capable...







### Vanguard is Adaptable..









A-DECK



## Vanguard is Capable..







# Unique hull design for optimal performance

Our scientific approach to hull design has given the Sounder USV System is unique characteristics, and ensures optimal performance and endurance for hydroacoustic applications





# **Situational Awareness** and Collision Avoidance

The Sounder USV System features a state of the art scene analysis system for situational awareness that enables collision avoidance.





## Typical beam pattern Low frequency sonar



## Focused energy with KM sonars



Focused energy in vertical direction is the most important property for shallow water sonar

### ASW Sonar suite for small platforms like Corvettes, FPB, USV, etc.







#### **SALES ARGUMENTS:**

- -Compact in size