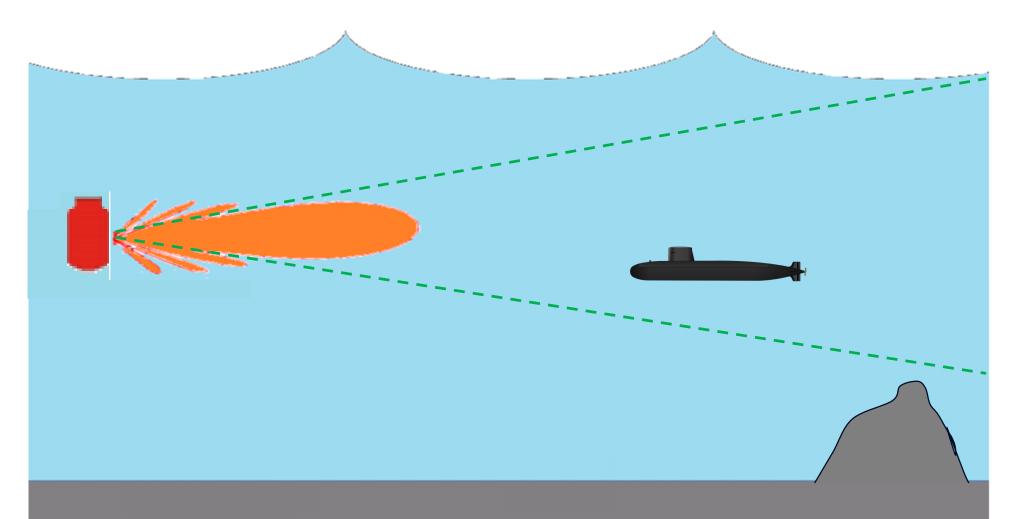

## Typical beam pattern Low frequency sonar

## Focused energy with KM sonars

Focused energy in vertical direction is the most important property for shallow water sonar