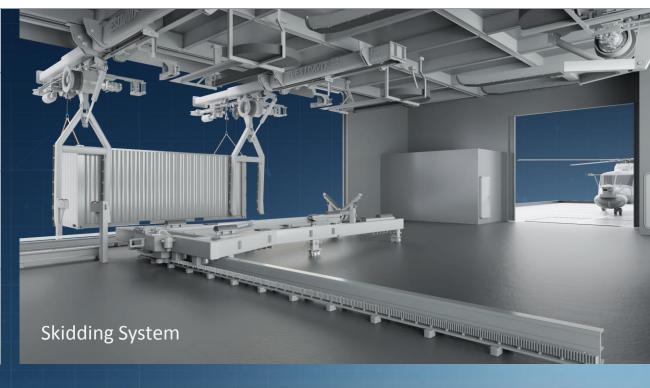

**KONGSBERG** 

## VANGUARD

Because safeguarding our waters can be more efficient

Teknologiseminar, Haakonsvern, 10. Januar 2020 Tor Liaaen, Kongsberg Defence & Aerospace AS Johannes Eldøy, Salt Ship Design AS Bjørn Jalving, Kongsberg Maritime AS

### **The Vanguard System**





### Vanguard is Capable...



### A Multi Mission concept covering Military and Civilian roles across the traditional classes of vessels

Civilian Crisis **Times of tension** Harbour Search & Rescue & **Assets Protection** Area Denial **Patrol** Anti Submarine Warfare Mine Clearance Subsea Survey



### Vanguard is Capable...







### Vanguard is Adaptable..







### Vanguard is Capable...







### Vanguard is Adaptable..









A-DECK



## Vanguard is Capable..







# Unique hull design for optimal performance

Our scientific approach to hull design has given the Sounder USV System is unique characteristics, and ensures optimal performance and endurance for hydroacoustic applications





# **Situational Awareness** and Collision Avoidance

The Sounder USV System features a state of the art scene analysis system for situational awareness that enables collision avoidance.





## Typical beam pattern Low frequency sonar



## Focused energy with KM sonars



Focused energy in vertical direction is the most important property for shallow water sonar

### ASW Sonar suite for small platforms like Corvettes, FPB, USV, etc.







#### **SALES ARGUMENTS:**

- -Compact in size and price
- -ASW on low cost platfor