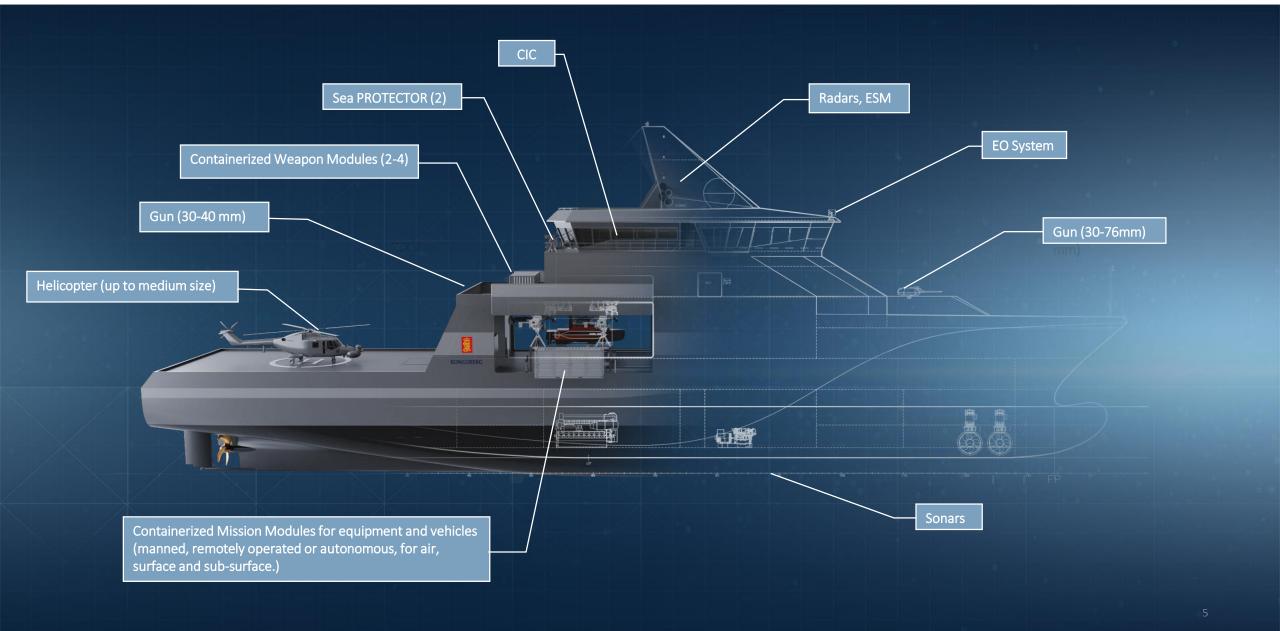

**KONGSBERG** 

## VANGUARD

Because safeguarding our waters can be more efficient

Teknologiseminar, Haakonsvern, 10. Januar 2020 Tor Liaaen, Kongsberg Defence & Aerospace AS Johannes Eldøy, Salt Ship Design AS Bjørn Jalving, Kongsberg Maritime AS

### **The Vanguard System**





### Vanguard is Capable...



### A Multi Mission concept covering Military and Civilian roles across the traditional classes of vessels

Civilian Crisis **Times of tension** Harbour Search & Rescue & **Assets Protection** Area Denial **Patrol** Anti Submarine Warfare Mine Clearance Subsea Survey



### Vanguard is Capable...







### Vanguard is Adaptable..







### Vanguard is Capable...







### Vanguard is Adaptable..









A-DECK



## Vanguard is Capable..







# Unique hull design for optimal performance

Our scientific approach to hull design has given the Sounder USV System is unique characteristics, and ensures optimal performance and endurance for hydroacoustic applications





# **Situational Awareness** and Collision Avoidance

The Sounder USV System features a state of the art scene analysis system for situational awareness that enables collision avoidance.





## Typical beam pattern Low frequency sonar



## Focused energy with KM sonars



Focused energy in vertical direction is the most important property for shallow water sonar

### ASW Sonar suite for small platforms like Corvettes, FPB, USV, etc.







#### **SALE