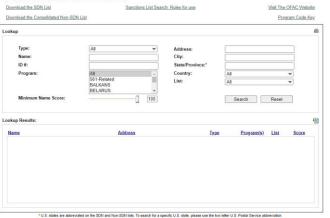

#### OFAC Sanctions Lists

OFAC publishes lists of individuals and companies owned or controlled by, or acting for or on behalf of, targeted countries. It also lists individuals, groups, and entities, such as terrorists and narcotics traffickers designated under programs that are not country-specific.

- Specially Designated Nationals List
- Consolidated Sanctions List
- Additional OFAC Sanctions Lists