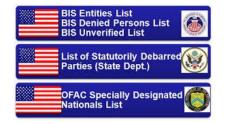

#### OFAC Sanctions Lists

OFAC publishes lists of individuals and companies owned or controlled by, or acting for or on behalf of, targeted countries. It also lists individuals, groups, and entities, such as terrorists and narcotics traffickers designated under programs that are not country-specific.

- Specially Designated Nationals List
- Consolidated Sanctions List
- Additional OFAC Sanctions Lists