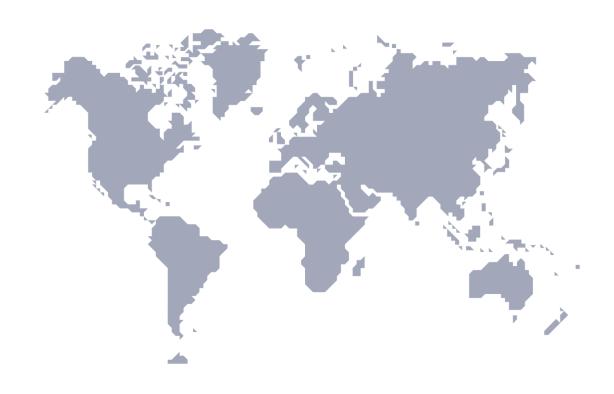

### A GLOBAL SUPPLIER NETWORK

#### A total of ~2200 suppliers used every year

- 700 delivers directly to our products.
- New suppliers onboarded;

- 2020: 340

- 2021: 356

- 2022: 395